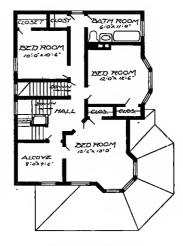

### PRICE PORCH of Blue BED ROOM Prints, to-KITCHEN gether with 9,110 a complete set of typewritten specifications is BED ROOM DINING ROOM ONLY \$5.00 We mail BED ROOM PARLOR Plans and Specifica-できひろ tions the same day order is received. PORCH

Floor Plan
Size: Width, 28 feet; length, 41 feet, exclusive of porch

Blue prints consist of basement plan; floor plan; front, rear, two side elevations; wall sections and all necessary interior details. Specifications consist of about fifteen pages of typewritten matter.

Full and complete working plans and specifications of this house will be furnished for \$5.00. Cost of this house is from about \$1,150.00 to about \$1,300.00, according to the locality in which it is built.